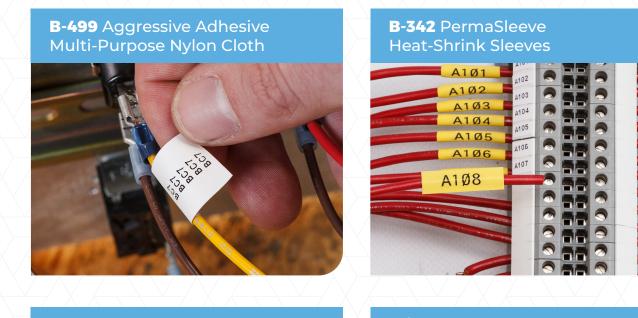

### Here are a few label materials you need to know about:

**B-417** Aggressive Adhesive Self-Laminating Vinyl

Wire ID Bulk Roll Boxes: Save more – buy in bulk