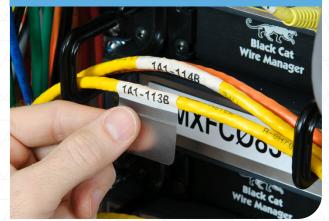

### Here are a few label materials you need to know about:

**B-417** Aggressive Adhesive Self-Laminating Vinyl

Wire ID Bulk Roll Boxes: Save more – buy in bulk